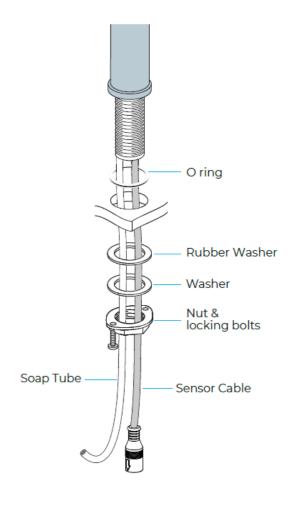

## BATHSELECT COMMERCIAL STAINLESS STEEL AUTOMATIC CHROME SOAP DISPENSER SPECS





## Specs:

- Product Type: Commercial
- Main Construction Material: Brass
- Mount Type: Deck
- Handle Type: Infra-Red
- Power: Battery box for 6 x 1.5 V D alkaline batteries
- Power Source: 12 V transformer
- Number of Tap Holes: 1
- Valve/Cartridge Type: Solenoid Valve
- Sensing Range: Adjustable with optional remote control
- Adaptable swivel motor
- housing design allows: 360-degree rotation
- Soap Bottle Capacity: 1500 and 2300 mL refills
- Viscosity of Liquid Soap: 0.5ML to 1.5ML, adjustable
- Extended battery lifet: 45,000 uses



<u>Visit Product Page</u>