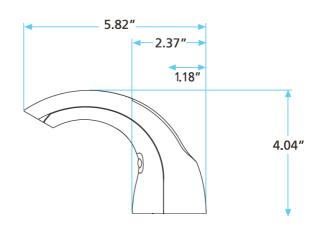

## BATHSELECT COMMERCIAL STAINLESS STEEL AUTOMATIC CHROME SOAP DISPENSER SPECS





## Specs:

- Product Type: Commercial
- Main Construction Material: Brass
- Mount Type: Deck
- Handle Type: Infra-Red
- Power: Battery box for 6 x 1.5 V D alkaline batteries
- Power Source: 12 V transformer
- Number of Tap Holes: 1
- Valve/Cartridge Type: Solenoid Valve
- Sensing Range: Adjustable with optional remote control
- Adaptable swivel motor
- housing design allows: 360-degree rotation
- Soap Bottle Capacity: 1500 and 2300 mL refills
- Viscosity of Liquid Soap: 0.5ML to 1.5ML, adjustable
- Extended battery lifet: 45,000 uses



<u>Visit Product Page</u>